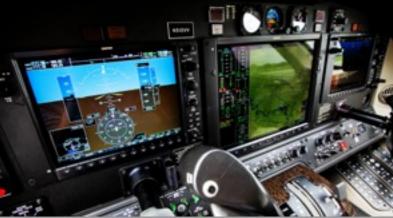

#### Garmin G1000 featuring:

Dual 10.4 inch LCD Control Display Unit - GDU 1040A
Single 15 inch LCD Multi-Function Display - GDU 1500
Dual Engine/Airframe Interface - GEA 71
Dual digital Air Data Computers - GDC 74B
Dual Attitude & Heading Reference Systems AHRS - GRS 77
Dual Magnetometers - GMU 44

Dual Integrated Avionics, VHF Nav/Com, GPS receivers, Flight Directors & Aural Warning
Generator - GIA 63W

Honeywell DME - KN 63
Dual Digital Audio Control Panels - Garmin GMA 1347D
Remote Flight Management System (FMS) MFD - GCU 475
Dual Mode S Transponders w/ Antenna Diversity - GTX 33D
Class B EGPWS w/Worldwide Terrain & Obstacle Database
Four-Color Weather Radar - GWX 68
Satellite Datalink Weather Transceiver - GDL 69A
Garmin GFC 700 Autopilot w/GMS 710 Mode Controller