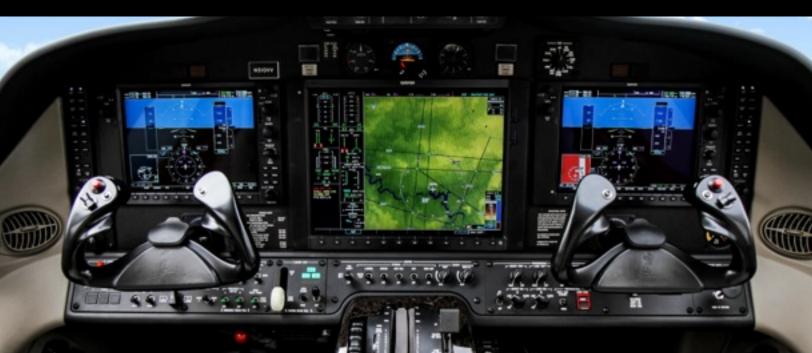

## FLIGHT DECK

#### Garmin G1000 featuring:

Dual 10.4 inch LCD Control Display Unit - GDU 1040A
Single 15 inch LCD Multi-Function Display - GDU 1500
Dual Engine/Airframe Interface - GEA 71
Dual digital Air Data Computers - GDC 74B
Dual Attitude & Heading Reference Systems AHRS - GRS 77
Dual Magnetometers - GMU 44

Dual Integrated Avionics, VHF Nav/Com, GPS receivers, Flight Directors & Aural Warning
Generator - GIA 63W

Honeywell DME - KN 63
Dual Digital Audio Control Panels - Garmin GMA 1347D
Remote Flight Management System (FMS) MFD - GCU 475
Dual Mode S Transponders w/ Antenna Diversity - GTX 33D
Class B EGPWS w/Worldwide Terrain & Obstacle Database
Four-Color Weather Radar - GWX 68
Satellite Datalink Weather Transceiver - GDL 69A
Garmin GFC 700 Autopilot w/GMS 710 Mode Controller