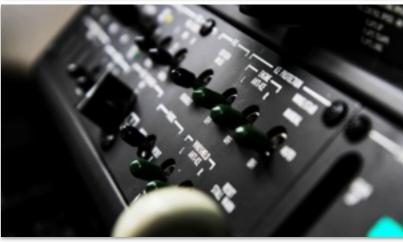

#### Avionics:

#### Garmin G1000 featuring:

Dual 10.4 inch LCD Control Display Unit - GDU 1040A
Single 15 inch LCD Multi-Function Display - GDU 1500
Dual Engine/Airframe Interface - GEA 71
Dual digital Air Data Computers - GDC 74B
Dual Attitude & Heading Reference Systems AHRS - GRS 77
Dual Magnetometers - GMU 44

Dual Integrated Avionics, VHF Nav/Com, GPS receivers, Flight Directors & Aural Warning
Generator - GIA 63W

Honeywell DME - KN 63
Dual Digital Audio Control Panels - Garmin GMA 1347D
Remote Flight Management System (FMS) MFD - GCU 475
Dual Mode S Transponders w/ Antenna Diversity - GTX 33D
Class B EGPWS w/Worldwide Terrain & Obstacle Database
Four-Color Weather Radar - GWX 68
Satellite Datalink Weather Transceiver - GDL 69A
Garmin GFC 700 Autopilot w/GMS 710 Mode Controller