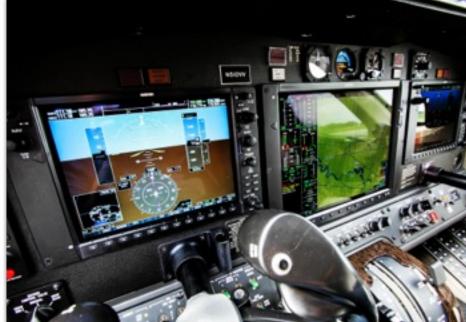

#### Garmin G1000 featuring:

Dual 10.4 inch LCD Control Display Unit - GDU 1040A
Single 15 inch LCD Multi-Function Display - GDU 1500
Dual Engine/Airframe Interface - GEA 71
Dual digital Air Data Computers - GDC 74B
Dual Attitude & Heading Reference Systems AHRS - GRS 77
Dual Magnetometers - GMU 44

Dual Integrated Avionics, VHF Nav/Com, GPS receivers, Flight Directors & Aural Warning
Generator - GIA 63W

Honeywell DME - KN 63
Dual Digital Audio Control Panels - Garmin GMA 1347D
Remote Flight Management System (FMS) MFD - GCU 475
Dual Mode S Transponders w/ Antenna Diversity - GTX 33D
Class B EGPWS w/Worldwide Terrain & Obstacle Database
Four-Color Weather Radar - GWX 68
Satellite Datalink Weather Transceiver - GDL 69A
Garmin GFC 700 Autopilot w/GMS 710 Mode Controller