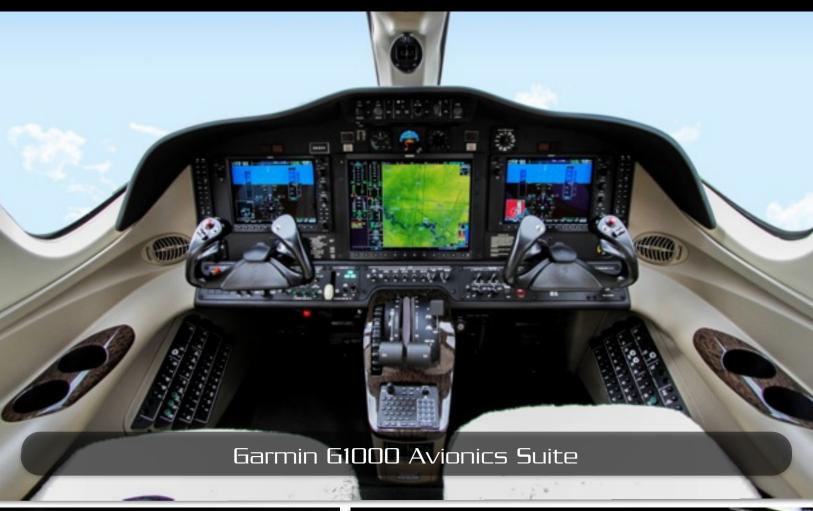

#### Garmin G1000 featuring:

Dual 10.4 inch LCD Control Display Unit - GDU 1040A
Single 15 inch LCD Multi-Function Display - GDU 1500
Dual Engine/Airframe Interface - GEA 71
Dual digital Air Data Computers - GDC 74B
Dual Attitude & Heading Reference Systems AHRS - GRS 77
Dual Magnetometers - GMU 44

Dual Integrated Avionics, VHF Nav/Com, GPS receivers, Flight Directors & Aural Warning
Generator - GIA 63W

Honeywell DME - KN 63
Dual Digital Audio Control Panels - Garmin GMA 1347D
Remote Flight Management System (FMS) MFD - GCU 475
Dual Mode S Transponders w/ Antenna Diversity - GTX 33D
Class B EGPWS w/Worldwide Terrain & Obstacle Database
Four-Color Weather Radar - GWX 68
Satellite Datalink Weather Transceiver - GDL 69A
Garmin GFC 700 Autopilot w/GMS 710 Mode Controller