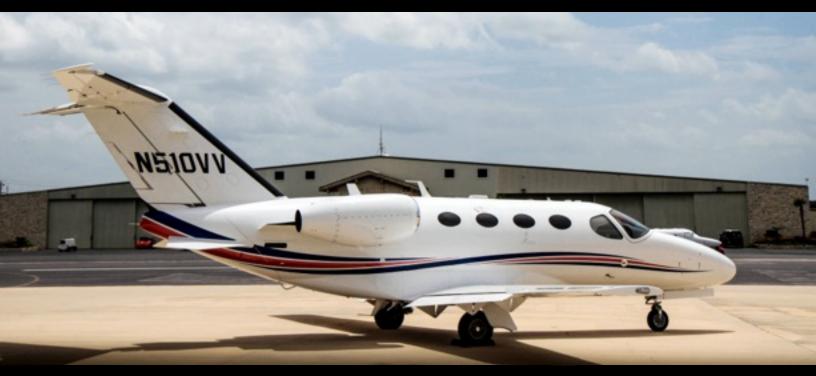

# 2007 Citation Mustang

Serial Number 510-0014

## 2007 Citation Mustang

Serial Number 510-0014

Year: Serial Number: Registration:

2007 510-0014 N510VV AFTT: Engine TT: Location: 1,140 Hours 1,140/1,140 SNEW Arkansas, USA