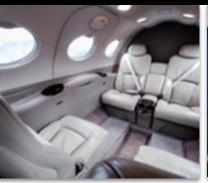

#### Additional Features:

ADF (includes pre-wiring for future HF installation)

Jeppesen ChartView

XM Radio cabin entertainment

40 cubic foot oxygen bottle